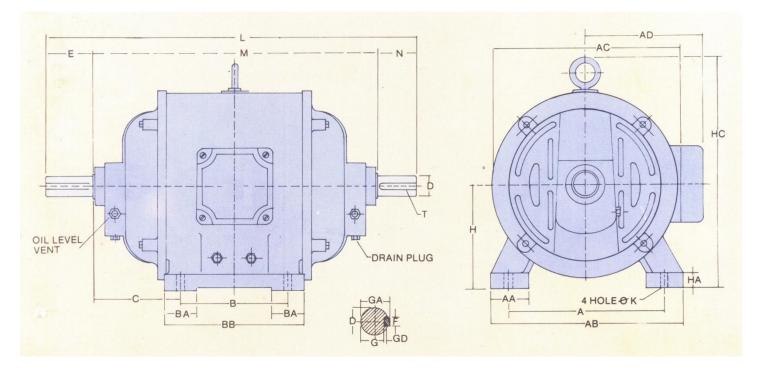

#### PINCIPAL DIMENSIONS(M.M.):-

|      |       | FOOT FIXING                        | SHAFT | KEY & KEY WAY      | OVERRALL                     |
|------|-------|------------------------------------|-------|--------------------|------------------------------|
| H.P. | FRAME | A B C H AA AB BA BB K              | DΕ    | F G GA GD          | AD AC L M N HC HA T          |
| 4    | 132 M | 245 145 140 132 50 285 50 184 12.7 | 31 74 | 7.93 27.5 34.5 3.5 | 176 257 564 430 60 320 21 M8 |
| 5    | 160 M | 250 175 135 160 55 295 55 220 15   | 31 74 | 7.93 27.5 34.5 3.5 | 195 285 584 450 60 360 30 M8 |
| 7.5  | 160 L | 250 205 135 160 55 295 55 245 15   | 31 74 | 7.93 27.5 34.5 3.5 | 195 285 614 480 60 360 30 M8 |