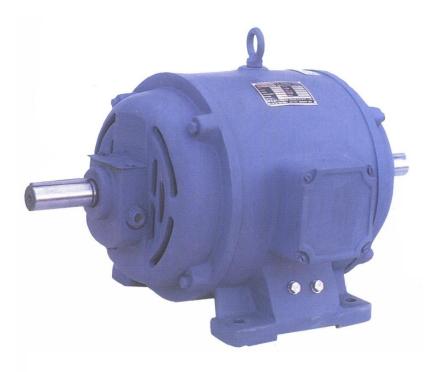

#### Lift Duty Machine -Motor:

"SONAL" Lift an upper traction unit machine is Developed from worm reduction gear units. This unit has been designed for the special purpose of this wear silence & smoothness is required.

Sleeve bearings are used in worm shaft with angular contact bearings are provided on wheel shaft for maximum load carrying capacity. Oil seals are not provided in gear box. All gears have limited backlash for lift operation. Backless adjustment facility is provided which makes machine life longer

Special care is taken for oil circulation so that ample quantity of oil reaches all sleeve bearings imparting longer life. These high quality unit offer maximum economy with minimum maintenance & require only periodic oil checking.

These motors are specially designed for lift for smooth starting & silent operation. Rotor is of Double cage copper bars & dynamically balanced Sleeve bearings are provided with self circulating oil system but without oil seals. It gives starting torque of 2 to 2.5 times the full load torque. Motor are suitable for 120 stats per hour. Oil recommended SAE-40 of Indian Oil Corporation.